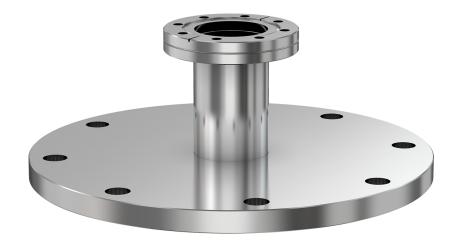

# CF to ASA straight adapter nipple 4.625" OD CF to 16" OD ASA straight adapter nipple

Part number: AN-462-ASA-16

# **CF to ASA straight adapter nipple** 4.625" OD CF to 16" OD ASA straight adapter nipple

- Enables easy joining of two different flanges or fittings
- Most popular types & combinations listed
- Contact us at 800-824-4166 if you can't find exactly what you need

#### AN-462-ASA-16

| Parameters        | Specifications                     |
|-------------------|------------------------------------|
| Flange 1          | DN 75 CF (4.62" OD)                |
| Adapter Type      | Straight Adapter                   |
| Flange 2          | DN 10 (16" OD)                     |
| Material          | 304 stainless                      |
| Tube OD           | 3"                                 |
| Port Length       | 5.00"                              |
| Vacuum Range      | 1 · 10 <sup>-8</sup> mbar to 1 bar |
| Temperature Range | -20 °C to 150 °C                   |
| Weight            | 43 lbs                             |