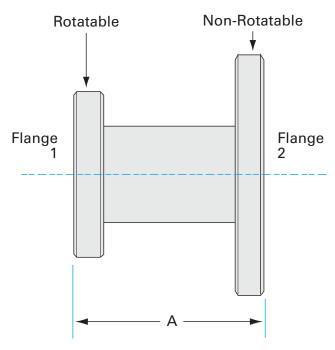

## Dimensions (in inches)

#### AN-462-ASA-16

| Parameters        | Specifications                     |
|-------------------|------------------------------------|
| Flange 1          | DN 75 CF (4.62" OD)                |
| Adapter Type      | Straight Adapter                   |
| Flange 2          | DN 10 (16" OD)                     |
| Material          | 304 stainless                      |
| Tube OD           | 3"                                 |
| Port Length       | 5.00"                              |
| Vacuum Range      | 1 · 10 <sup>-8</sup> mbar to 1 bar |
| Temperature Range | -20 °C to 150 °C                   |
| Weight            | 43 lbs                             |